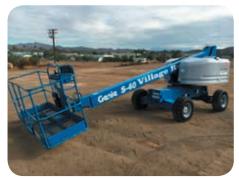

2012 Wacker RD12A Roller

2017 Vanguard Refrigerated Van Trailer

2008 Kubota BX24 Utility Tractor

Genie S-40 Boom Lift

40' Shipping Containers | 1 of 10

MultiQUip 70KVA Generator

2007 Terex GTH842 Forward Reach Forklift