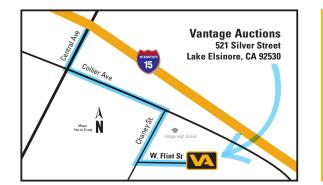

## PUBLIC AUCTION Saturday 10.08.16 | 9:00 am LAKE ELSINORE CA 92530

Auction Site: 521 Silver Street, Lake Elsinore, CA 92530 | Office: 951.228-9040 | Fax: 951.304.9913

Preview 10.06.16 & 10.07.16 – 7:30 am – 4:30 pm | Site Opens at 7 am | Auction Starts at 9:00 am